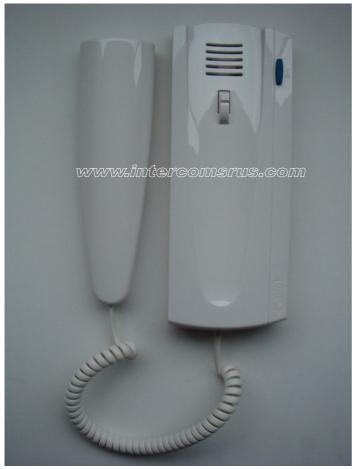

## Golmar T-710R Platea Universal







#### **Terminals**

- P1 Lock
- 5 Speech Out (Mic)
- 3 Common
- 10 Speech In (Speaker)
- 0 Call

#### P2 Privacy switch on this model

#### **IMPORTANT NOTE:**

- 1) Before replacing the handset make note of the wires to each terminal on the existing unit (an easy way is to cut each core off leaving a piece of the insulation in place with colour visible) twist unused cores together (so you know they are not used, <u>do not</u> short them out).
- 2) Some older systems will have cable with one coloured core and a solid white core in this case mark each core with a marker or tape.
- 3) Some systems may have <u>loop on wiring</u>, you will have 2 cables into your handset (make sure any joins remain, as these may be serving other flats on the system).

© 2010 www.intercomsrus.com

### Han