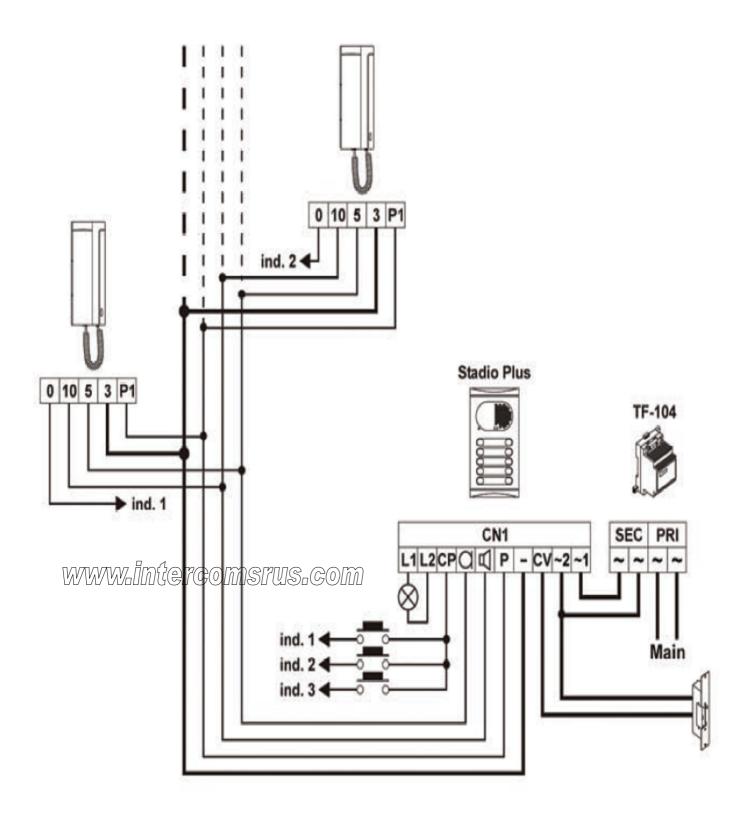

# **Wiring Diagram**

#### **Terminals**

- P1 Lock
- 5 Speech Out (Mic)
- 3 Common
- 10 Speech In (Speaker)
- 0 Call

#### P2 Privacy switch on this model